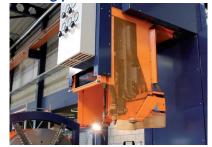

# SPC 500 - 1200 | Highly Accurate Pipe Cutting Machine

The SPC is a highly accurate pipe cutting machine that clamps and rotates the pipe in a chuck during cutting. Pipes up to 1200 mm (48") in diameter can be processed with a wide range of part lengths and profiling shapes. Available with many options, this machine can be customized to suit your needs and requirements.

#### Cutting processes

The SPC is equipped with a patented biaxial cutting head to perform 3D cutting routines highly accurate with both plasma and/or oxyfuel cutting processes.