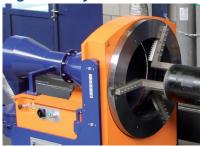

#### **High accuracy**

The self-centring three jaw chuck is one of the factors influencing accuracy. It achieves high accuracy by clamping pipes securely, avoiding slip and creep (longitudinal movement) during rotation.