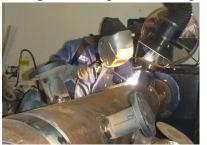

#### Savings on fitting and welding

HGG pipe profiling machines practically eliminate the need for grinding, so that fitting time is greatly reduced. These factors apply in the same way to the welding process.