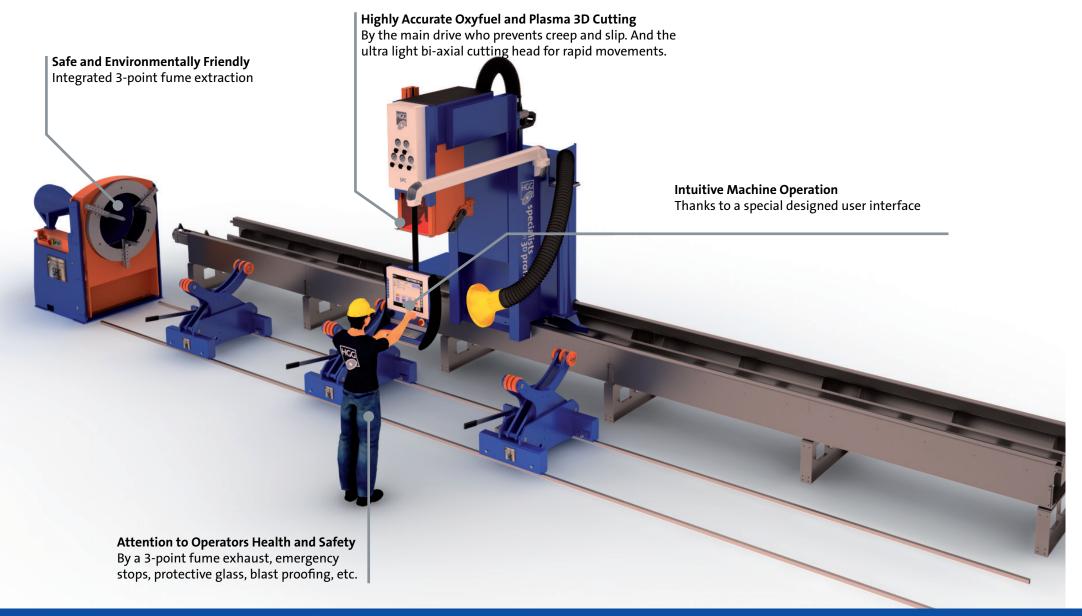

# SPC 500 - 1200 | Highly Accurate Pipe Cutting Machine

The SPC is a highly accurate pipe cutting machine that clamps and rotates the pipe in a chuck during cutting. Pipes up to 1200 mm (48") in diameter can be processed with a wide range of part lengths and profiling shapes. Available with many options, this machine can be customized to suit your needs and requirements.

#### **Pipe supports**

The SPC is equipped with adjustable pipe supports to level the pipe at cut location. These hydraulic pipe supports have coated wheels and a scissor mechanism to enable handling bow shaped pipes.

#### **High accuracy**

The self-centring three jaw chuck is one of the factors influencing accuracy. It achieves high accuracy by clamping pipes securely, avoiding slip and creep (longitudinal movement) during rotation.

#### Cutting processes

The SPC is equipped with a patented biaxial cutting head to perform 3D cutting routines highly accurate with both plasma and/or oxyfuel cutting processes.

#### **Touch screen interface**

Although its functionalities are extensive, it takes just a touch screen interface to operate the SPC. This interface is clear, intuitive and easy to operate.

#### Savings on fitting and welding

HGG pipe profiling machines practically eliminate the need for grinding, so that fitting time is greatly reduced. These factors apply in the same way to the welding process.