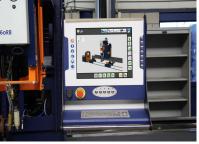

#### **Touch screen interface**

Although its functionalities are extensive, it takes just a touch screen interface to operate the SPC. This interface is clear, intuitive and easy to operate.